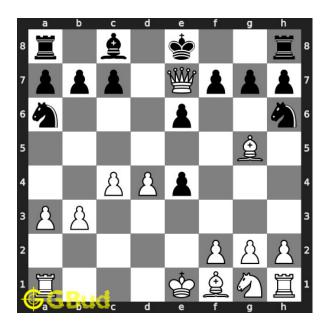

Figure 4: Qxe7# - Your queen captures opponent's queen and checkmate. King can not capture your queen as it is supported by the bishop. This is called Damiano's bishop mate

#### Right moves for the solution to the easy chess puzzle 0046

Based on the objective of the puzzle, you have to make the right moves. Following are the right moves

1. Qxe7#

#### Explanation for the moves

- 1. Qxe7# Your queen captures opponent's queen and checkmate. King can not capture your queen as it is supported by the bishop. This is called Damiano's bishop mate
- 2. For right move You have chosen the right move to checkmate. Keep solving the puzzles
- 3. For wrong move You could have won by having a Damiano's bishop mate. Try again