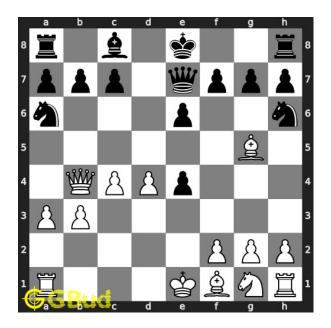

### Easy chess puzzle 0046

Figure 1: Solve this easy chess puzzle 0046. Mate in 1 move @ https://gbud.in/gf4nkn1

Figure 2: Solve this chess puzzle online with solution @ https://gbud.in/gf4nkn1

# Easy Chess puzzle # 0046 - Mate in 1 move

Solve this easy chess puzzle and improve your chess games through improvement of your chess strategies and chess tactics.

Puzzle No: 0046

Difficulty level : Easy

Description : Mate in 1 move

Next Move : White

Player level : Beginner

Short URL for puzzle : https://gbud.in/gf4nkn1