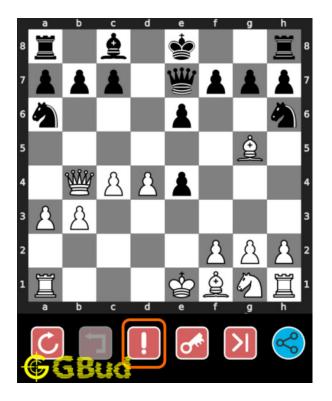

### Easy chess puzzle 0046

Figure 1: Solve this easy chess puzzle 0046. Mate in 1 move @ https://gbud.in/gf4nkn1

Figure 2: Solve this chess puzzle online with solution @ https://gbud.in/gf4nkn1

#### Solution 1

**Initial board position** This is the initial board position of easy chess puzzle 0046.

Figure 3: Initial board position of easy chess puzzle 0046

 ${\bf Move \ 1} \quad {\rm Move \ by \ white}$ 