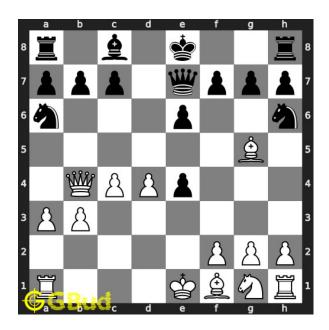

#### Solution 1

**Initial board position** This is the initial board position of easy chess puzzle 0046.

Figure 3: Initial board position of easy chess puzzle 0046

 ${\bf Move \ 1} \quad {\rm Move \ by \ white}$ 