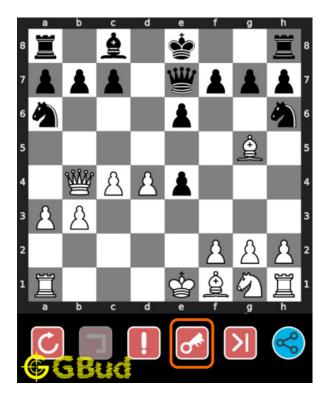

## How to view the solution to easy chess puzzle 0046

To view the solution to this puzzle, follow the steps given below

- 1. Go to the puzzle page
- 2. Click the solution button (Key as shown below) to view the solution

Figure 5: Click the solution button to view solutions @ https://gbud.in/gf4nkn1